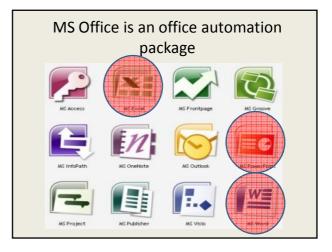

tly News, Views, Reviews and Stories
- Monthly News, Views, Reviews and Stories
- Research Journals are generally
- There are a few Research Journals that are
   Weekly Nature
- Fortnightly Current Science
- Bimonthly Published in every two months
- Quarterly Majority
- Biannual
- Annual

#### **Basics for Research Paper**

- · Identify the journal for which you want to write
- Focus your writing for the journal
- Adhere to the instructions and guides provided for the authors
- Organize your writings
- Discuss your paper with your colleague
- Avoid plagiarism be original in your writing
- Quote, refer other's thought in your writing
- Citations shall be proper and adequate
- · Finalize the paper and send it to the Editor



- 4. Graphs and
- 5. References/ citations/ bibliography etc







W



A Fin Cim Re





- 🗐 Nor

New Microsoft Office Word Document - Microsoft Wor

 Image
 Filter
 Participation
 Reserved
 Reserved

🐮 start 🖉 🕶 🕫

Т

6



| References                                                                | Mailings Review View                                                                                                                                                                                                                                                            |
|---------------------------------------------------------------------------|-------------------------------------------------------------------------------------------------------------------------------------------------------------------------------------------------------------------