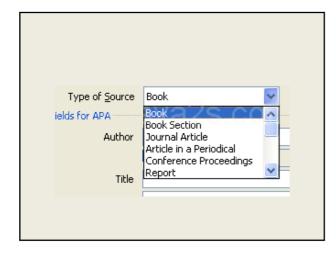

| t References                                                                                                                                                                                                                                                                                                                                                                                                                                                                                                                                                                                                                                                                                                                                                                                                                                                                                                                                                                                                                                                                                                                                                                                                                                                                                                                                                                                                                                                                                                                                                                                                                                                                                                                                                                                                                                                                                                                                                                                                                                                                                                                  | Mailings Review View                         |
|-------------------------------------------------------------------------------------------------------------------------------------------------------------------------------------------------------------------------------------------------------------------------------------------------------------------------------------------------------------------------------------------------------------------------------------------------------------------------------------------------------------------------------------------------------------------------------------------------------------------------------------------------------------------------------------------------------------------------------------------------------------------------------------------------------------------------------------------------------------------------------------------------------------------------------------------------------------------------------------------------------------------------------------------------------------------------------------------------------------------------------------------------------------------------------------------------------------------------------------------------------------------------------------------------------------------------------------------------------------------------------------------------------------------------------------------------------------------------------------------------------------------------------------------------------------------------------------------------------------------------------------------------------------------------------------------------------------------------------------------------------------------------------------------------------------------------------------------------------------------------------------------------------------------------------------------------------------------------------------------------------------------------------------------------------------------------------------------------------------------------------|----------------------------------------------|
| Insert Endnote Inser | Manage Sources                               |
|                                                                                                                                                                                                                                                                                                                                                                                                                                                                                                                                                                                                                                                                                                                                                                                                                                                                                                                                                                                                                                                                                                                                                                                                                                                                                                                                                                                                                                                                                                                                                                                                                                                                                                                                                                                                                                                                                                                                                                                                                                                                                                                               | Add New Source       Image: Search Libraries |

| Create Source                                                | <b>2X</b>        |
|--------------------------------------------------------------|------------------|
| Type of Source                                               | Book             |
| Bibliography Fields for APA                                  |                  |
| Author                                                       | Joe Edit         |
|                                                              | Corporate Author |
| Title                                                        | Word             |
| Year                                                         | 2007             |
| City                                                         |                  |
| Publisher                                                    |                  |
| Show All Bibliography Fields<br>Iag name Example: 2<br>Joe07 | 006 OK Cancel    |
|                                                              |                  |
|                                                              |                  |