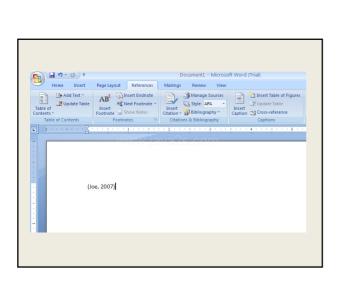

- 4. Graphs and
- 5. References/ citations/ bibliography etc

W

A Fin Cim Re

- 🗐 Nor

New Microsoft Office Word Document - Microsoft Wor

 Image
 Filter
 Participation
 Reserved
 Reserved

🐮 start 🖉 🕶 🕫

Т

6

| References                                                                | Mailings Review View                                                                                                                                                                                                                                                            |
|---------------------------------------------------------------------------|---------------------------------------------------------------------------------------------------------------------------------------------------------------------------------------------------------------------------------------------------------------------------------|
| Insert Endnote<br>Next Footnote ~<br>Show Notes<br>totes<br>1 · · · · · · | Manage Sources<br>Insert<br>Citation ~ Diblio<br>Citations & Biblio<br>Citations & Biblio<br>Citations & Biblio<br>Chicago<br>GB7714<br>GOST - Name Sort<br>GOST - Title Sort<br>ISO 690 - First Element and Date<br>ISO 690 - Numerical Reference<br>MLA<br>SIST02<br>Turabian |

| t References                                                                                                                                                                                                                                                                                                                                                                                                                                                                                                                                                                                                                                                                                                                                                                                                                                                                                                                                                                                                                                                                                                                                                                                                                                                                                                                                                                                                                                                                                                                                                                                                                                                                                                                                                                                                                                                                                                                                                                                                                                                                                                                  | Mailings Review View                         |
|-------------------------------------------------------------------------------------------------------------------------------------------------------------------------------------------------------------------------------------------------------------------------------------------------------------------------------------------------------------------------------------------------------------------------------------------------------------------------------------------------------------------------------------------------------------------------------------------------------------------------------------------------------------------------------------------------------------------------------------------------------------------------------------------------------------------------------------------------------------------------------------------------------------------------------------------------------------------------------------------------------------------------------------------------------------------------------------------------------------------------------------------------------------------------------------------------------------------------------------------------------------------------------------------------------------------------------------------------------------------------------------------------------------------------------------------------------------------------------------------------------------------------------------------------------------------------------------------------------------------------------------------------------------------------------------------------------------------------------------------------------------------------------------------------------------------------------------------------------------------------------------------------------------------------------------------------------------------------------------------------------------------------------------------------------------------------------------------------------------------------------|----------------------------------------------|
| Insert Endnote Inser | Manage Sources                               |
|                                                                                                                                                                                                                                                                                                                                                                                                                                                                                                                                                                                                                                                                                                                                                                                                                                                                                                                                                                                                                                                                                                                                                                                                                                                                                                                                                                                                                                                                                                                                                                                                                                                                                                                                                                                                                                                                                                                                                                                                                                                                                                                               | Add New Source       Image: Search Libraries |

| Create Source                                                | <b>2X</b>        |
|--------------------------------------------------------------|------------------|
| Type of Source                                               | Book             |
| Bibliography Fields for APA                                  |                  |
| Author                                                       | Joe Edit         |
|                                                              | Corporate Author |
| Title                                                        | Word             |
| Year                                                         | 2007             |
| City                                                         |                  |
| Publisher                                                    |                  |
| Show All Bibliography Fields<br>Iag name Example: 2<br>Joe07 | 006 OK Cancel    |
|                                                              |                  |
|                                                              |                  |